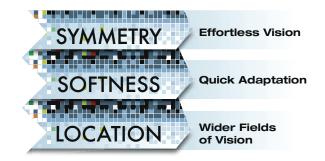

#### PATENTED LENS DESIGNS BACKED BY ESSILOR SUPERIOR OPTICS CREATE SOFTER, MORE SYMMETRICAL DESIGNS FOR AN ENHANCED VISUAL EXPERIENCE

Symmetrical design allows both eyes to work together

Soft design smoothes the levels of astigmatism

Design relocates the astigmatism, in even proportions, to its nasal and temporal locations

every patient

- Effortless viewing across the lens with reduced eye strain
- Improved peripheral vision
- Wider corridors for optimized vision