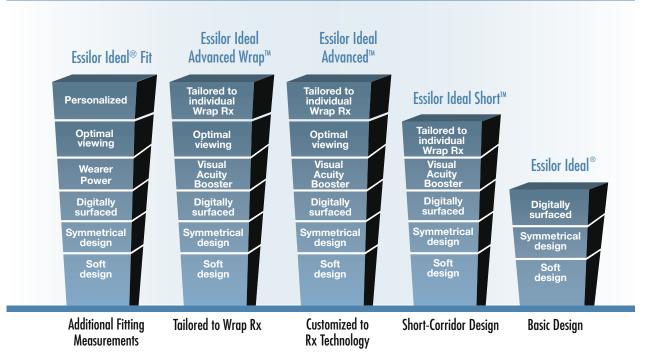

## EXPANDS OPPORTUNITIES WITHIN THE ESSILOR IDEAL® FAMILY

New Essilor Ideal<sup>®</sup> Fit lenses—the latest digital progressive design from the Essilor Ideal lens family-take exceptional performance to the next level for optimized visual comfort

#### ESSILOR IDEAL OFFERINGS

NOT ALL DIGITAL LENSES ARE CREATED EQUAL. GIVE YOUR PATIENTS THE LENSES THEY DESERVE WITH ESSILOR IDEAL FIT.

AN EYE-OPENING DIFFERENCE FOR THE PATIENT **RECOMMEND ESSILOR IDEAL TODAY** 

#### With the Essilor Ideal family, there's an Essilor Ideal lens that can benefit