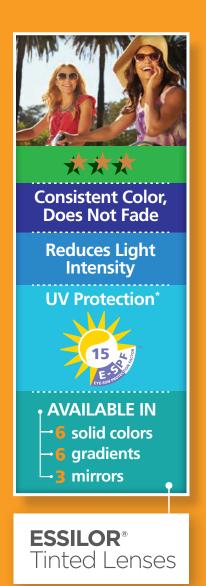

## INTRODUCING Essilor® Sunvear Colors

A Pair of **Rx Sun Lenses** for **Every Patient** in Your Practice.

\*E-SPF<sup>®</sup> is a global index rating the overall UV protection of a lens. E-SPF<sup>®</sup> was developed by Essilor International and endorsed by 3rd party experts. A lens rating of E-SPF<sup>®</sup> 15 means that an eye protected by the lens will receive 15 times less UV exposure than an unprotected eye. \*\*A lens rating of E-SPF<sup>®</sup> 50+ means that an eye protected by the lens will receive 50+ times less UV exposure than an unprotected eye.

## ESSILOR<sup>®</sup> SUNWEAR COLORS<sup>™</sup>

Long Lasting and Consistent Color • UV Protection • Wide Availability Available with Xperio UV<sup>™</sup> polarized, standard polarized, and standard tinted lenses