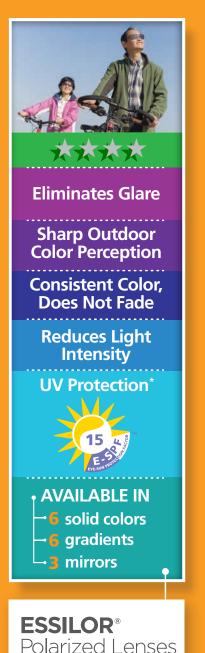

## INTRODUCING Essilor® Sunvear Colors

A Pair of **Rx Sun Lenses** for **Every Patient** in Your Practice.

\*E-SPF<sup>®</sup> is a global index rating the overall UV protection of a lens. E-SPF<sup>®</sup> was developed by Essilor International and endorsed by 3rd party experts. A lens rating of E-SPF<sup>®</sup> 15 means that an eye protected by the lens will receive 15 times less UV exposure than an unprotected eye. \*\*A lens rating of E-SPF<sup>®</sup> 50+ means that an eye protected by the lens will receive 50+ times less UV exposure than an unprotected eye.

## ESSILOR<sup>®</sup> SUNWEAR COLORS<sup>™</sup>

Long Lasting and Consistent Color • UV Protection • Wide Availability Available with Xperio UV<sup>™</sup> polarized, standard polarized, and standard tinted lenses