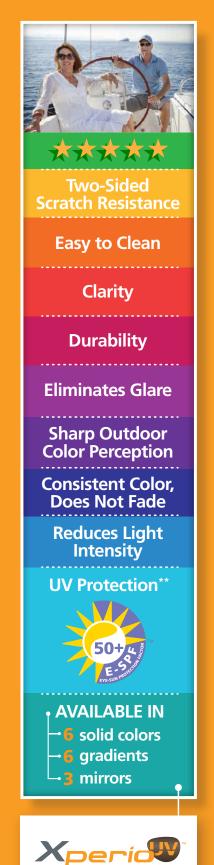

## INTRODUCING Essilor® Sunvear Colors

A Pair of **Rx Sun Lenses** for **Every Patient** in Your Practice.

\*E-SPF<sup>®</sup> is a global index rating the overall UV protection of a lens. E-SPF<sup>®</sup> was developed by Essilor International and endorsed by 3rd party experts. A lens rating of E-SPF<sup>®</sup> 15 means that an eye protected by the lens will receive 15 times less UV exposure than an unprotected eye. \*\*A lens rating of E-SPF<sup>®</sup> 50+ means that an eye protected by the lens will receive 50+ times less UV exposure than an unprotected eye.

## ESSILOR<sup>®</sup> SUNWEAR COLORS<sup>™</sup>

Long Lasting and Consistent Color • UV Protection • Wide Availability Available with Xperio UV<sup>™</sup> polarized, standard polarized, and standard tinted lenses