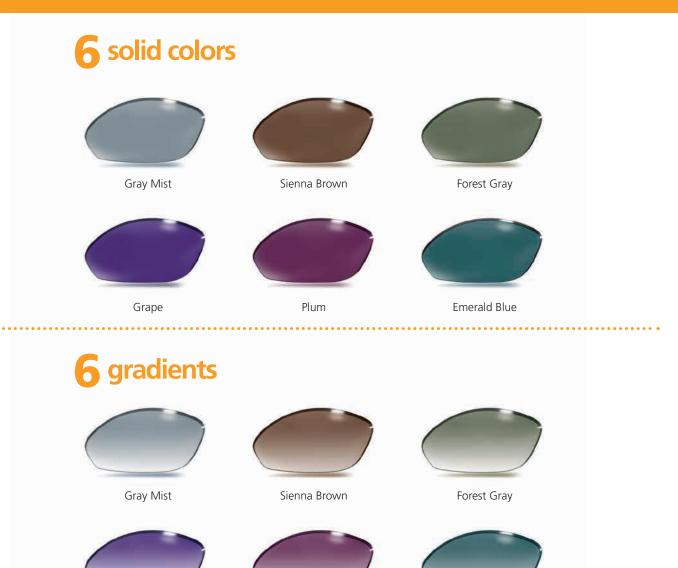

Grape

Plum

Emerald Blue

. . . . . . . . . . . . .

**3** mirrors

Silver

## Incomparable Style • More Choices • Exceptional Performance

Lens images shown are for illustrative purposes. Actual color may vary.