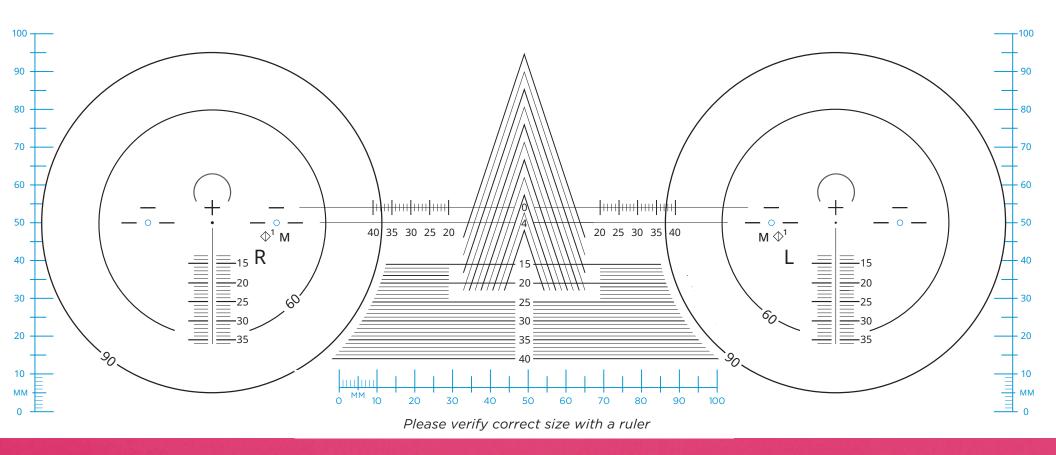

## **PRINTING INSTRUCTIONS**

To print this measuring chart at the correct size from Acrobat Reader:

- Go to File, then select Print
  Under Page Sizing & Handling options, Select Actual Size
  Click on Print button to print.

**Note:** Chart measurements will be incorrect if "Fit" or other page-scaling options are selected. It is recommended to verify the printed chart is the correct size with a ruler.