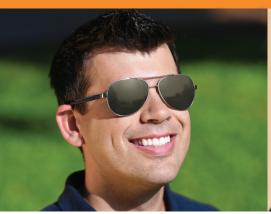

# Help your patients bring fashion to function with the new KBco Matte Mirror Polarized Lenses

### AVAILABLE NOW IN 3 COLORS

**Charcoal Mist** 

Base Color: Gray Light Transmittance: 15% Blue Light Filter: 88%

**Sunny Mist** 

Base Color: Brown Light Transmittance: 14% Blue Light Filter: 97%

Sea Mist

Base Color: Gray Light Transmittance: 15% Blue Light Filter: 88%

## **ADVANCED POLARIZED TECHNOLOGY:**

**Blocks** UV light coming through the front of the lens, protecting your patients' eyes

Reduces painful and blinding glare

**Improves** color perception, making colors crisper and more vibrant than tinted sunglass lenses

Recommend Matte Mirror lenses to your patients today and help them protect their eyes from UV with a stylish and trendy solution.