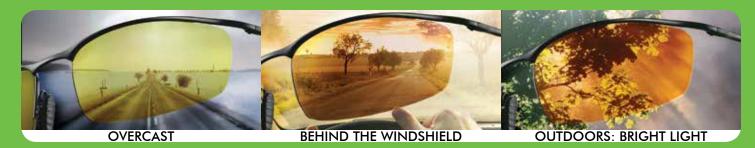

# Transitions DRIVEWEAR

Polarized sunwear lenses that darken and change color in direct sunlight and behind the windshield

Polarized sunwear lenses that offer fixed, maximum polarization

**BLOCKS GLARE FROM WATER** 