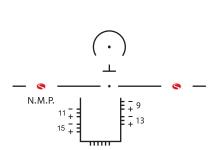

## 9 - 1 - 11 - 15 - 15

11mm, 13mm, 15mm, 18mm and Variable minimum fitting heights
CENTRATION CHART

NOTE: The near point will vary due to Natural Posture™ technology, which positions the add power specific to the needs of hyperopes or myopes.