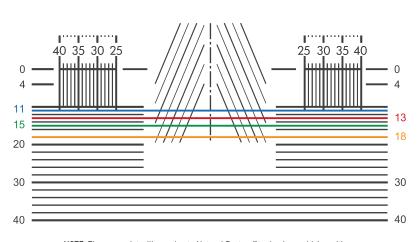

## 9 - 1 - 11 - 15 - 15

11mm, 13mm, 15mm, 18mm and Variable minimum fitting heights
CENTRATION CHART

NOTE: The near point will vary due to Natural Posture™ technology, which positions the add power specific to the needs of hyperopes or myopes.