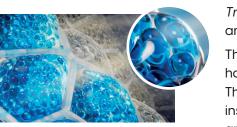

#### Transitions GEN S: advanced symbiotic technology

*Transitions GEN S* uses advanced symbiotic technology where the dyes and matrix are specifically designed to seamlessly interact together.

The new matrix architecture strikes the right balance between soft and hard spaces, facilitating dye performance while maintaining robustness. The new super-charged dyes absorb more energy, improving the kinetics inside the matrix and providing the right balance between vivid colors and seamless responsiveness.