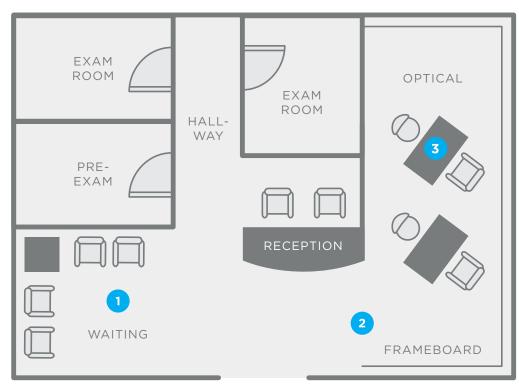

#### **RECOMMENDED PLACEMENT:**

Follow the included placement guide to maximize the impact of your marketing materials.

DRIVE-BY/ENTRY

#### **RECOMMENDED PLACEMENT:**

The *Crizal Rock* brochure should be placed in a high-visibility location such as a waiting area so patients can engage with the pieces before and/or after their appointments.

#### **RECOMMENDED PLACEMENT:**

The *Crizal Rock* window clings should be placed in high-visibility locations such as a interior or exterior windows so patients can engage with the pieces before and/or after their appointments.