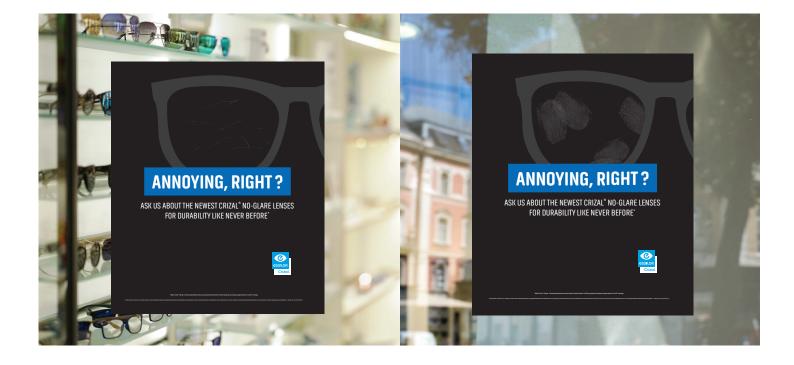

### WINDOW CLINGS

This Crizal<sup>®</sup> Rock<sup>™</sup> clings give your patients an engaging, interactive way to experience the benefits of *Crizal Rock* and start a conversation about which Crizal<sup>®</sup> product is best for them.

#### **RECOMMENDED PLACEMENT:**

The *Crizal Rock* window clings should be placed in high-visibility locations such as a interior or exterior windows so patients can engage with the pieces before and/or after their appointments.