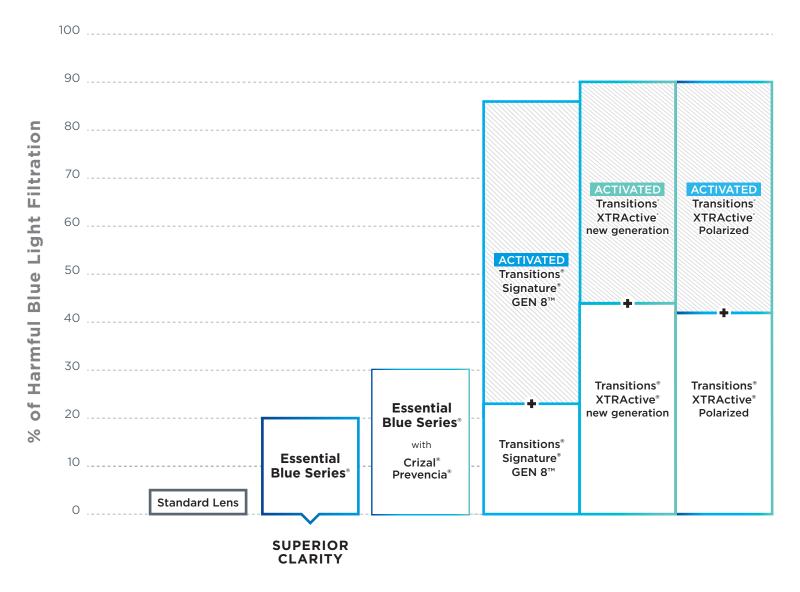

## ESSILOR'S EXPANDED PORTFOLIO OF HARMFUL BLUE LIGHT\* PROTECTION

Patients who upgrade from a standard lens enjoy greater protection.